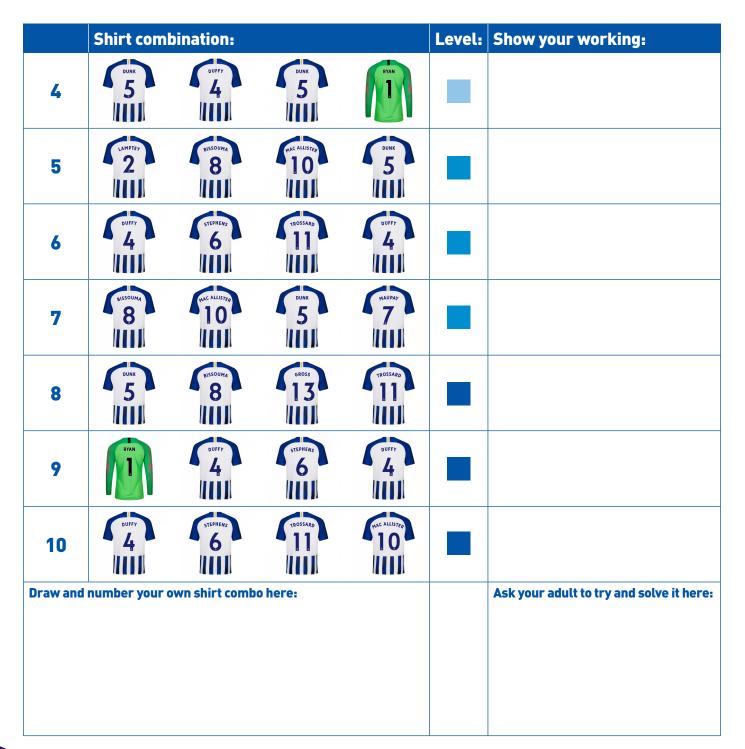

Can you combine each set of four shirt numbers from the Albion men's first team squad to equal 24?

To reach the total of 24, you will need to build number sentences using the + - x operations. You may need to use more than one of the operations per set!

Have a go at working through all 10 questions by tackling the three difficulty levels, before coming up with your own combo to challenge your friends and family!

|   | Shirt combination: |            |               |              | Level: | Show your working:                                  |
|---|--------------------|------------|---------------|--------------|--------|-----------------------------------------------------|
| 1 | WAL ALLISTER<br>10 | DUFFY<br>4 | BISSOUMA<br>8 | HAC ALLISTER |        | 10 + 10 = 20<br>Example: 20 + 8 = 28<br>28 - 4 = 24 |
| 2 | aross<br>13        | RYAN       | DUNK<br>5     | MAUPAY<br>7  |        |                                                     |
| 3 | LIMPTEY<br>2       | BISSOUMA   | RAN           | LAMPTEP<br>2 |        |                                                     |

Difficulty level: = First team = Starting 11 = Star player

. . . . . . . . . . . . . . . . . . .